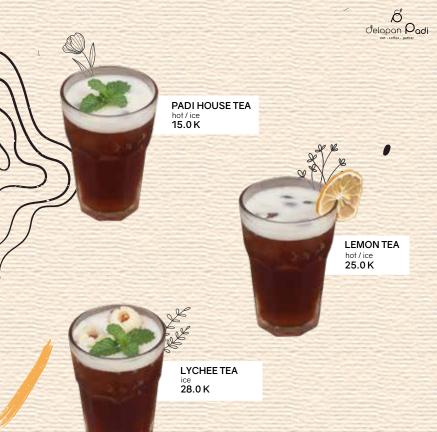

AMERICANO FLOAT

AVOCADO FLOAT

JASMINE TEA

OOLONG TEA

25.0 K

25.0 K

LYCHEE TEA

**MANGO TEA** 

BLACKCURRANT TEA

25.0 K

25.0 K

25.0 K

AURORA LEMOGRASS TEA

FRESH LEMON GINGER TEA HOT/ICE

28.0 K

HOT/ICE