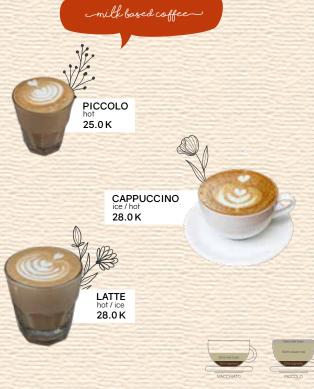

|            | Street St | Dept.  |
|------------|--------------------------------------------------------------------------------------------------------------------------------------------------------------------------------------------------------------------------------------------------------------------------------------------------------------------------------------------------------------------------------------------------------------------------------------------------------------------------------------------------------------------------------------------------------------------------------------------------------------------------------------------------------------------------------------------------------------------------------------------------------------------------------------------------------------------------------------------------------------------------------------------------------------------------------------------------------------------------------------------------------------------------------------------------------------------------------------------------------------------------------------------------------------------------------------------------------------------------------------------------------------------------------------------------------------------------------------------------------------------------------------------------------------------------------------------------------------------------------------------------------------------------------------------------------------------------------------------------------------------------------------------------------------------------------------------------------------------------------------------------------------------------------------------------------------------------------------------------------------------------------------------------------------------------------------------------------------------------------------------------------------------------------------------------------------------------------------------------------------------------------|--------|
| MACCHIATO  | НОТ                                                                                                                                                                                                                                                                                                                                                                                                                                                                                                                                                                                                                                                                                                                                                                                                                                                                                                                                                                                                                                                                                                                                                                                                                                                                                                                                                                                                                                                                                                                                                                                                                                                                                                                                                                                                                                                                                                                                                                                                                                                                                                                            | 20.0 K |
| MAGIC      | НОТ                                                                                                                                                                                                                                                                                                                                                                                                                                                                                                                                                                                                                                                                                                                                                                                                                                                                                                                                                                                                                                                                                                                                                                                                                                                                                                                                                                                                                                                                                                                                                                                                                                                                                                                                                                                                                                                                                                                                                                                                                                                                                                                            | 30.0 K |
| FLAT WHITE | НОТ                                                                                                                                                                                                                                                                                                                                                                                                                                                                                                                                                                                                                                                                                                                                                                                                                                                                                                                                                                                                                                                                                                                                                                                                                                                                                                                                                                                                                                                                                                                                                                                                                                                                                                                                                                                                                                                                                                                                                                                                                                                                                                                            | 28.0 K |
| EXTRA MILK |                                                                                                                                                                                                                                                                                                                                                                                                                                                                                                                                                                                                                                                                                                                                                                                                                                                                                                                                                                                                                                                                                                                                                                                                                                                                                                                                                                                                                                                                                                                                                                                                                                                                                                                                                                                                                                                                                                                                                                                                                                                                                                                                | 8.0 K  |