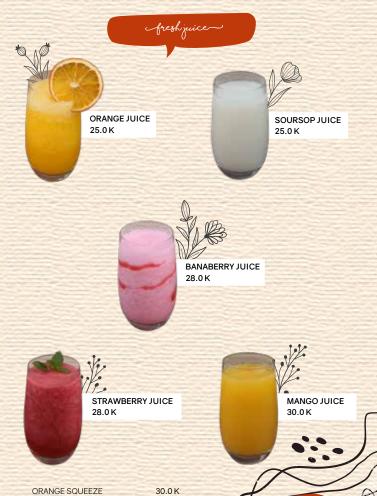

| 8.0 K  |















AMERICANO FLOAT

AVOCADO FLOAT











JASMINE TEA

OOLONG TEA

25.0 K

25.0 K

LYCHEE TEA

**MANGO TEA** 

BLACKCURRANT TEA

25.0 K

25.0 K

25.0 K









AURORA LEMOGRASS TEA

FRESH LEMON GINGER TEA HOT/ICE

28.0 K

HOT/ICE

28.0 K

















AVOCADO JUICE 30.0 K



AVOCADO CHOCOLATE













MANGO SMOOTHIES 30.0 K
STRAWBERRY MILKSHAKE 30.0 K
CHOCOLATE MILKSHAKE 30.0 K
VANILA MILKSHAKE 30.0 K