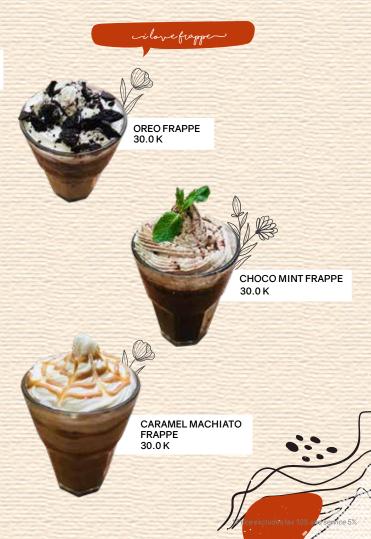

| 8.0 K  |















AMERICANO FLOAT

AVOCADO FLOAT











JASMINE TEA

OOLONG TEA

25.0 K

25.0 K

LYCHEE TEA

**MANGO TEA** 

BLACKCURRANT TEA

25.0 K

25.0 K

25.0 K









AURORA LEMOGRASS TEA

FRESH LEMON GINGER TEA HOT/ICE

28.0 K

HOT/ICE

28.0 K

















AVOCADO JUICE 30.0 K



AVOCADO CHOCOLATE













MANGO SMOOTHIES 30.0 K
STRAWBERRY MILKSHAKE 30.0 K
CHOCOLATE MILKSHAKE 30.0 K
VANILA MILKSHAKE 30.0 K