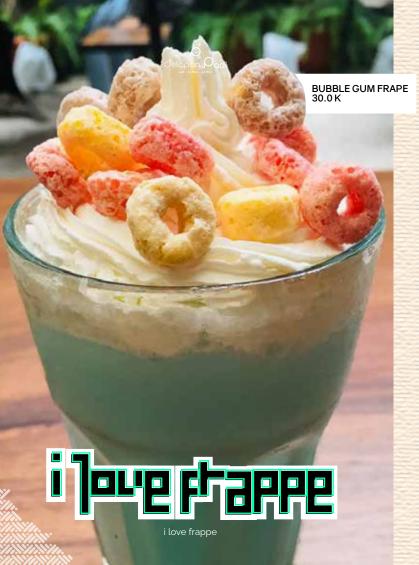

| 8.0 K  |















AMERICANO FLOAT

AVOCADO FLOAT











JASMINE TEA

OOLONG TEA

25.0 K

25.0 K

LYCHEE TEA

**MANGO TEA** 

BLACKCURRANT TEA

25.0 K

25.0 K

25.0 K









AURORA LEMOGRASS TEA

FRESH LEMON GINGER TEA HOT/ICE

28.0 K

HOT/ICE

28.0 K

















AVOCADO JUICE 30.0 K



AVOCADO CHOCOLATE













MANGO SMOOTHIES 30.0 K
STRAWBERRY MILKSHAKE 30.0 K
CHOCOLATE MILKSHAKE 30.0 K
VANILA MILKSHAKE 30.0 K