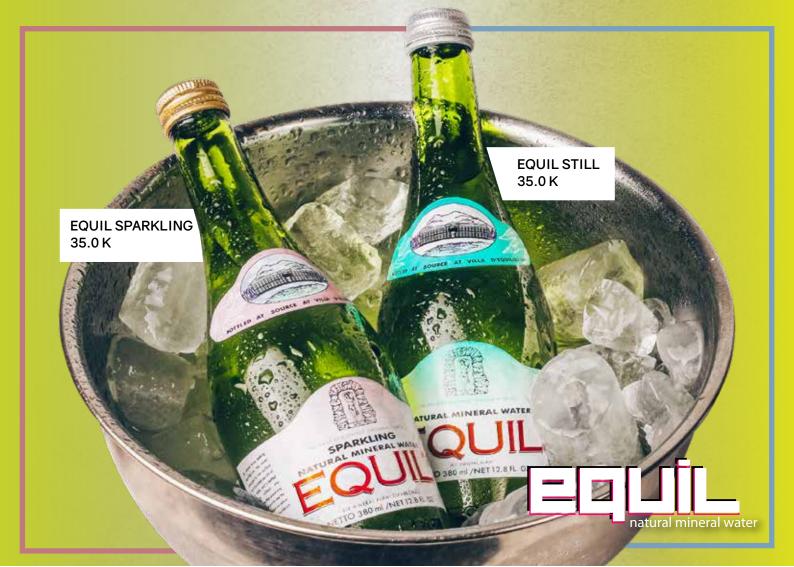

| 8.0 K  |















AMERICANO FLOAT

AVOCADO FLOAT











JASMINE TEA

OOLONG TEA

25.0 K

25.0 K

LYCHEE TEA

**MANGO TEA** 

BLACKCURRANT TEA

25.0 K

25.0 K

25.0 K









AURORA LEMOGRASS TEA

FRESH LEMON GINGER TEA HOT/ICE

28.0 K

HOT/ICE

28.0 K

















AVOCADO JUICE 30.0 K



AVOCADO CHOCOLATE













MANGO SMOOTHIES 30.0 K
STRAWBERRY MILKSHAKE 30.0 K
CHOCOLATE MILKSHAKE 30.0 K
VANILA MILKSHAKE 30.0 K