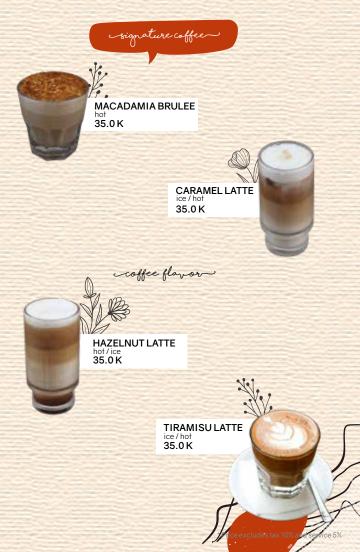

| 8.0 K  |















AMERICANO FLOAT

AVOCADO FLOAT











JASMINE TEA

OOLONG TEA

25.0 K

25.0 K

LYCHEE TEA

**MANGO TEA** 

BLACKCURRANT TEA

25.0 K

25.0 K

25.0 K









AURORA LEMOGRASS TEA

FRESH LEMON GINGER TEA HOT/ICE

28.0 K

HOT/ICE

28.0 K

















AVOCADO JUICE 30.0 K



AVOCADO CHOCOLATE













MANGO SMOOTHIES 30.0 K
STRAWBERRY MILKSHAKE 30.0 K
CHOCOLATE MILKSHAKE 30.0 K
VANILA MILKSHAKE 30.0 K