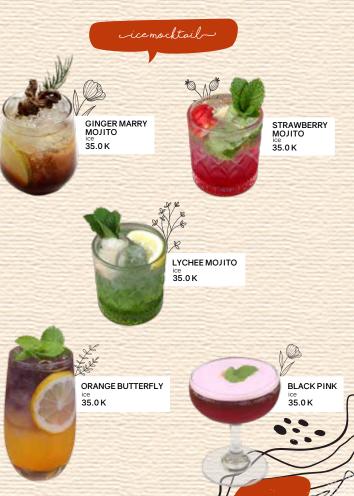

| 8.0 K  |















AMERICANO FLOAT

AVOCADO FLOAT











JASMINE TEA

OOLONG TEA

25.0 K

25.0 K

LYCHEE TEA

**MANGO TEA** 

BLACKCURRANT TEA

25.0 K

25.0 K

25.0 K









AURORA LEMOGRASS TEA

FRESH LEMON GINGER TEA HOT/ICE

28.0 K

HOT/ICE

28.0 K

















AVOCADO JUICE 30.0 K



AVOCADO CHOCOLATE













MANGO SMOOTHIES 30.0 K
STRAWBERRY MILKSHAKE 30.0 K
CHOCOLATE MILKSHAKE 30.0 K
VANILA MILKSHAKE 30.0 K