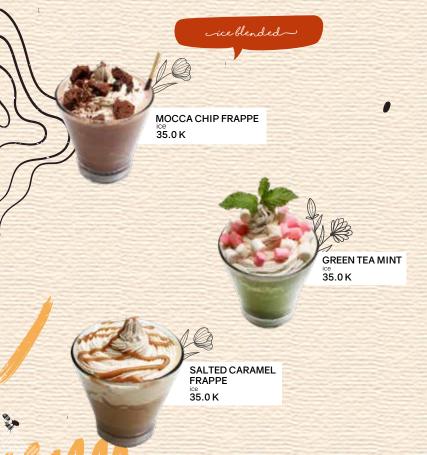

| 8.0 K  |















AMERICANO FLOAT

AVOCADO FLOAT











JASMINE TEA

OOLONG TEA

25.0 K

25.0 K

LYCHEE TEA

**MANGO TEA** 

BLACKCURRANT TEA

25.0 K

25.0 K

25.0 K









AURORA LEMOGRASS TEA

FRESH LEMON GINGER TEA HOT/ICE

28.0 K

HOT/ICE

28.0 K

















AVOCADO JUICE 30.0 K



AVOCADO CHOCOLATE













MANGO SMOOTHIES 30.0 K
STRAWBERRY MILKSHAKE 30.0 K
CHOCOLATE MILKSHAKE 30.0 K
VANILA MILKSHAKE 30.0 K